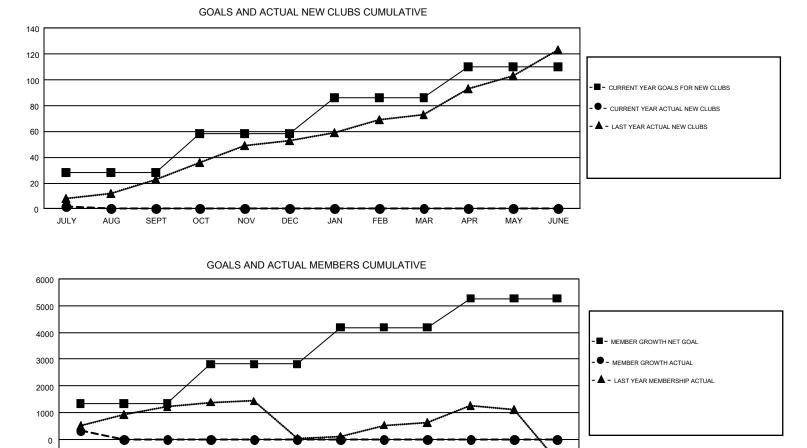

## GAT Constitutional Area 5 - English Speaking Areas

REPORT DOES NOT INCLUDE CLUBS IN UNDISTRICTED AREAS.

| Clubs                 |               |           |               | Members               |                           |                         |                                                    |  |
|-----------------------|---------------|-----------|---------------|-----------------------|---------------------------|-------------------------|----------------------------------------------------|--|
| RESULTS FOR 2019-2020 |               |           |               | RESULTS FOR 2019-2020 |                           |                         |                                                    |  |
| QUARTER               | NEW CLUB GOAL | NEW CLUBS | DROPPED CLUBS | QUARTER               | MEMBER GROWTH NET<br>GOAL | MEMBER GROWTH<br>ACTUAL | DROPPED<br>MEMBERS ACTUAL<br>(including transfers) |  |
| JULY/AUG/SEPT         | 28            | 2         | 22            | JULY/AUG/SEPT         | 1347                      | 1,615                   | 1,172                                              |  |
| OCT/NOV/DEC           | 30            | 0         | 0             | OCT/NOV/DEC           | 1472                      | 0                       | 0                                                  |  |
| JAN/FEB/MAR           | 28            | 0         | 0             | JAN/FEB/MAR           | 1372                      | 0                       | 0                                                  |  |
| APR/MAY/JUNE          | 24            | 0         | 0             | APR/MAY/JUNE          | 1082                      | 0                       | 0                                                  |  |

-1000 JULY AUG SEPT OCT NOV DEC JAN FEB MAR APR MAY JUNE

| DROPPED CLUBS: 22               |       | 387 CLUBS OF 1,634 ADDED 1 OR | GENDER DISTRIBUTION        |                 |       |
|---------------------------------|-------|-------------------------------|----------------------------|-----------------|-------|
|                                 |       | MORE NEW MEMBERS              | MALE                       | 29,874 (59.83%) |       |
| DROPPED MEMBERS                 |       |                               | FEMALE                     | 20,057 (40.17%) |       |
| DROFFED MEMBERS                 |       |                               | <u> </u>                   |                 |       |
| DECEASED                        | 10    | CLICK HERE FOR CUMULATIVE     | TOTAL FAMILY UNIT MEMBERS  |                 | 9,571 |
| CLUB CANCELLED 222<br>OTHER 927 |       | MEMBERSHIP DATA               | FAMILY MEMBERS PAYING HALF |                 |       |
|                                 |       |                               |                            |                 | 5,648 |
| TOTAL                           | 1,159 |                               | Dues                       |                 |       |